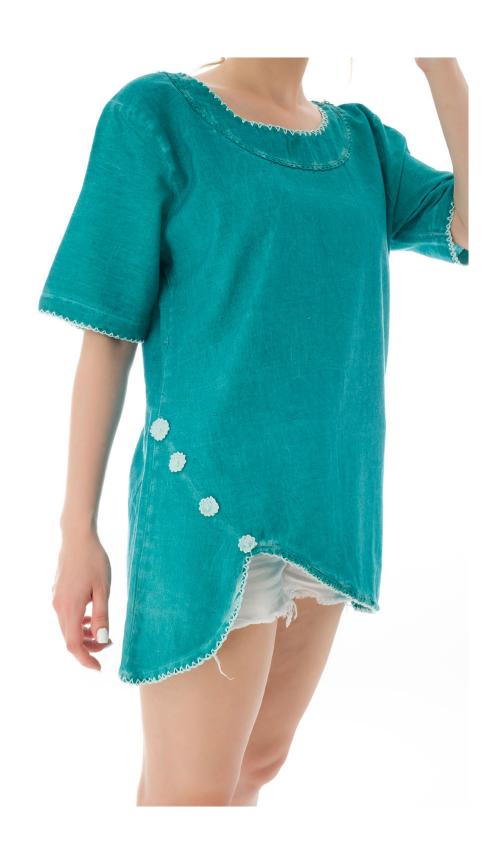

# **PERLA**

PIA

VALA

Size: S/M - L/XL Product: %100Cotton Stonewashed

VANDA

Product: %100Cotton Stonewashed

**VEDIS** 

ZEA