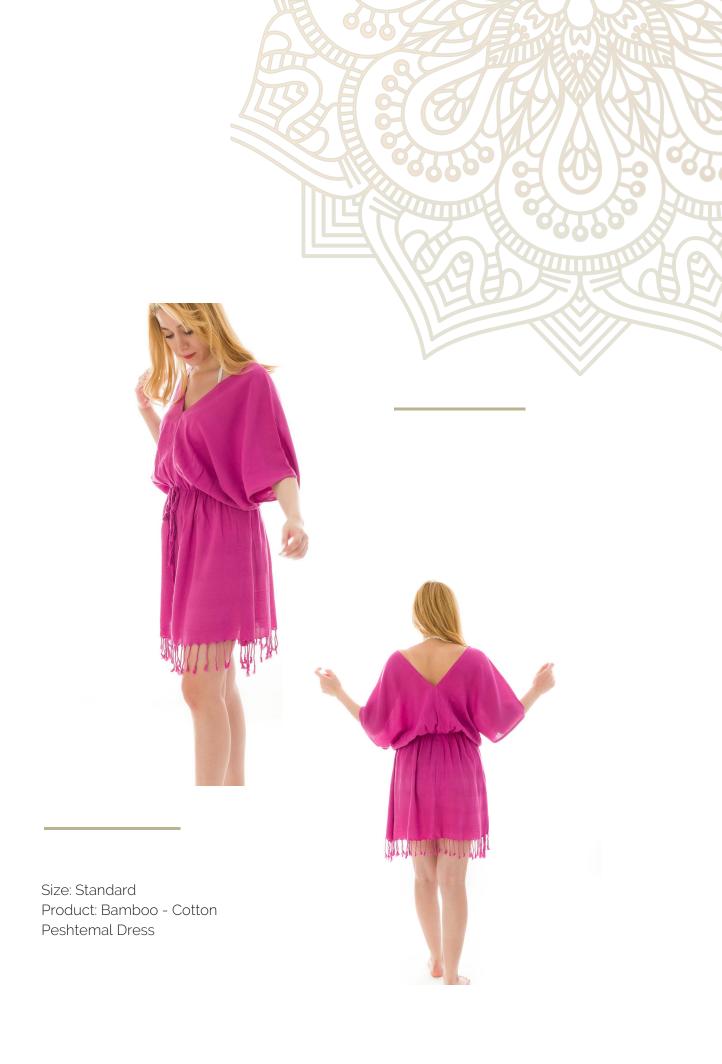

# **PERLA**

PIA

VALA

Size: S/M - L/XL Product: %100Cotton Stonewashed

VANDA

Product: %100Cotton Stonewashed

**VEDIS** 

ZEA