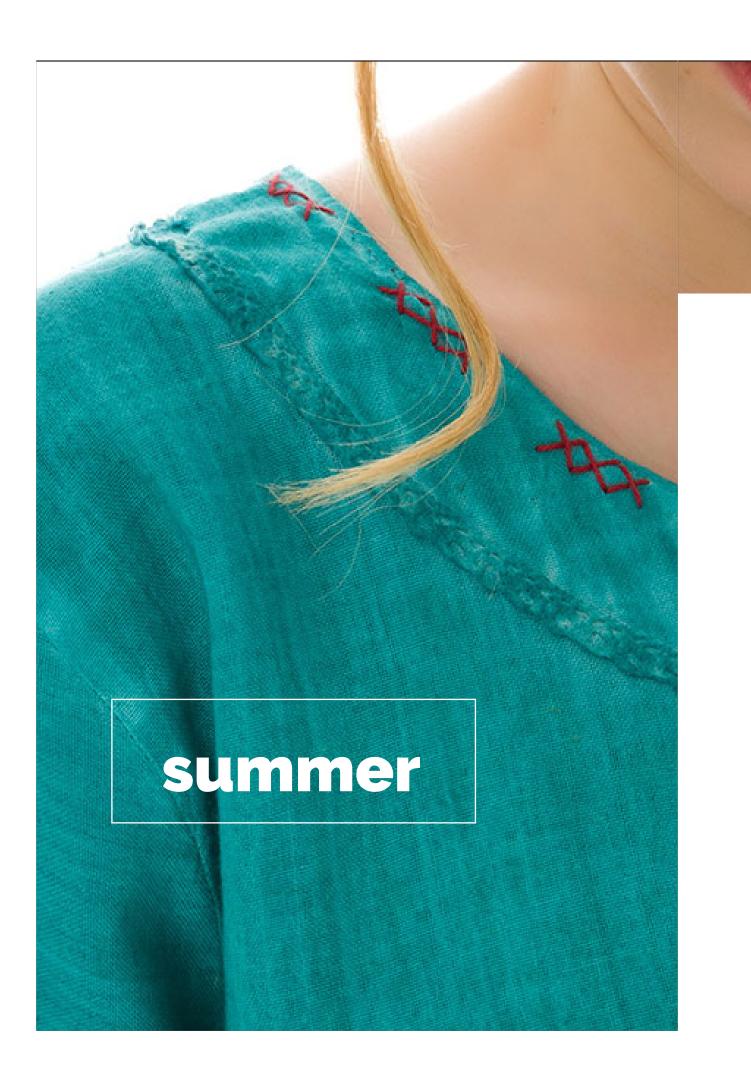

## ABOUT EMILLIE'S PESHTEMAL PRODUCTS

Peshtemal, also known as a Turkish towel or bath towel, is a longestablished tradition from the Ottoman Empire to the present day. Therefore, the Turkish bath and Turkish loincloths are inseparable.

It is woven from many natural threads such as loincloth, linen, cotton, and bamboo, which are used frequently and in every field today. Loincloths consisting of classical colored bars have started to appear in many sizes and patterns with the widespread use of technology and usage areas.

In addition to absorbing water quickly and drying easily, it takes up fewer space thanks to its light and thin structure, and its usage areas have started to increase day by day.





## HANDCRAFTED PRODUCTS OF EMILLIE

As Emillie family we produce our products;

Nat