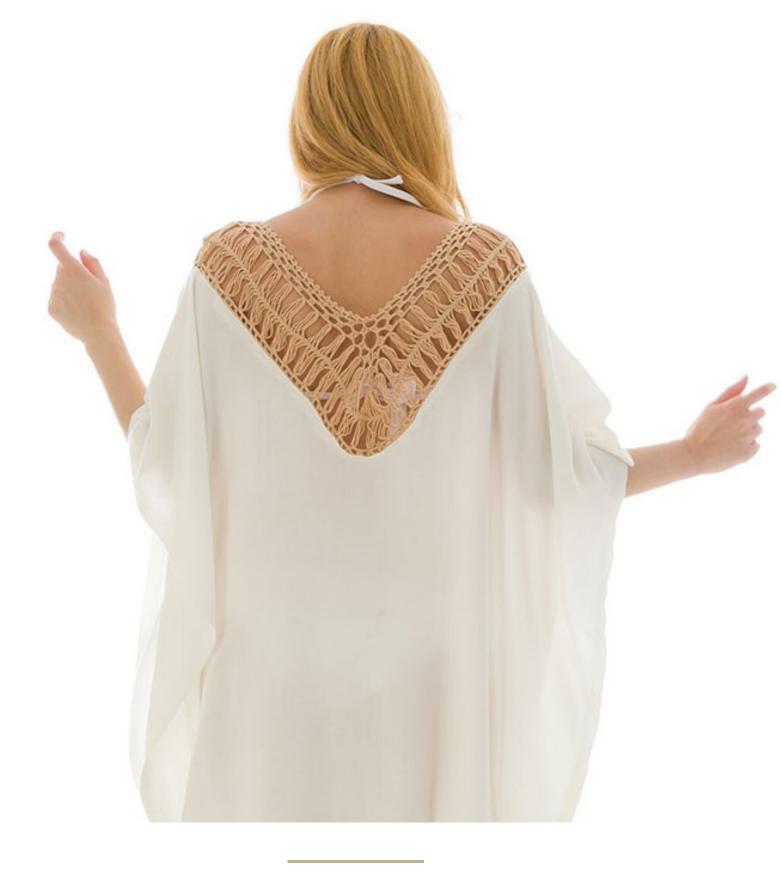

## BONA

BONY

CARO

Product: Viscose

DELMI

Size: S/M - L/XL Product: %100Cotton Handcrafted

EDIT

**ELISE** 