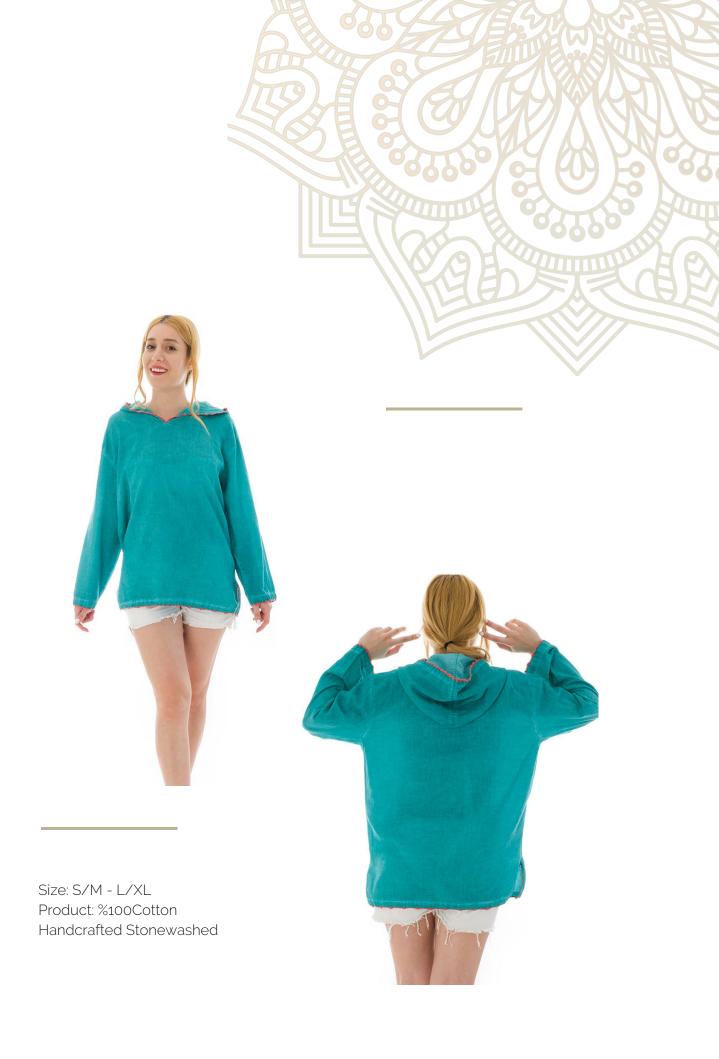

**ELSE** 

EMA

Size: Standard Product: Viscose

GISELE

GRETA

Size: S/M - L/XL Product: %100Cotton Stonewashed

**HERTA** 

JENI