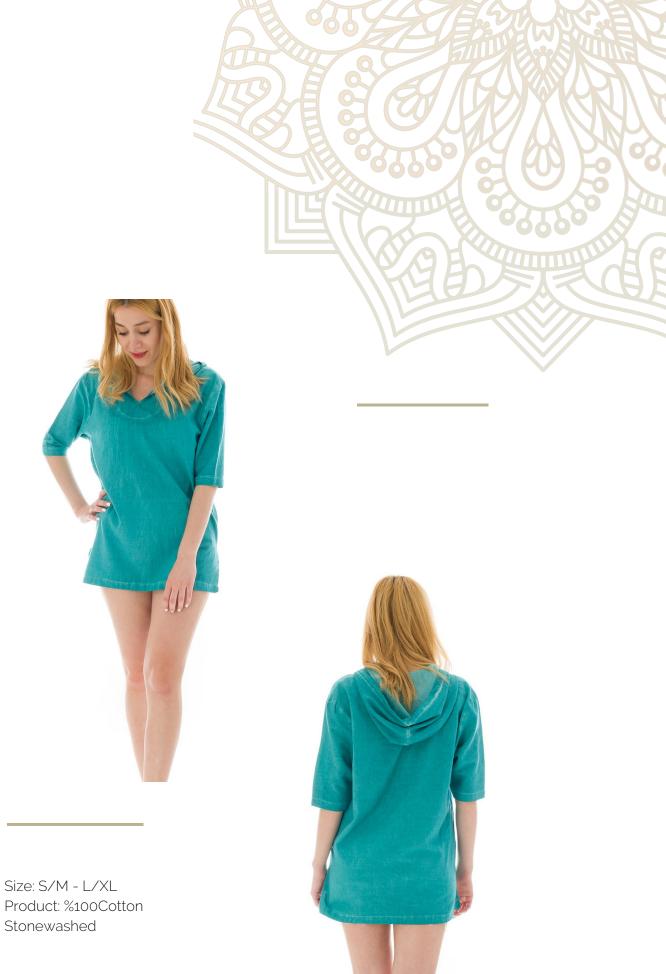

## Learn From The Past and Perfecting Your Futures

**AMBRE** 

Size: S/M - L/XL Product: Linen - Cotton Handcrafted

**ADEL** 

AGATHA

Size: S/M - L/XL Product: %100Cotton Stonewashed

ALISE

ALLY