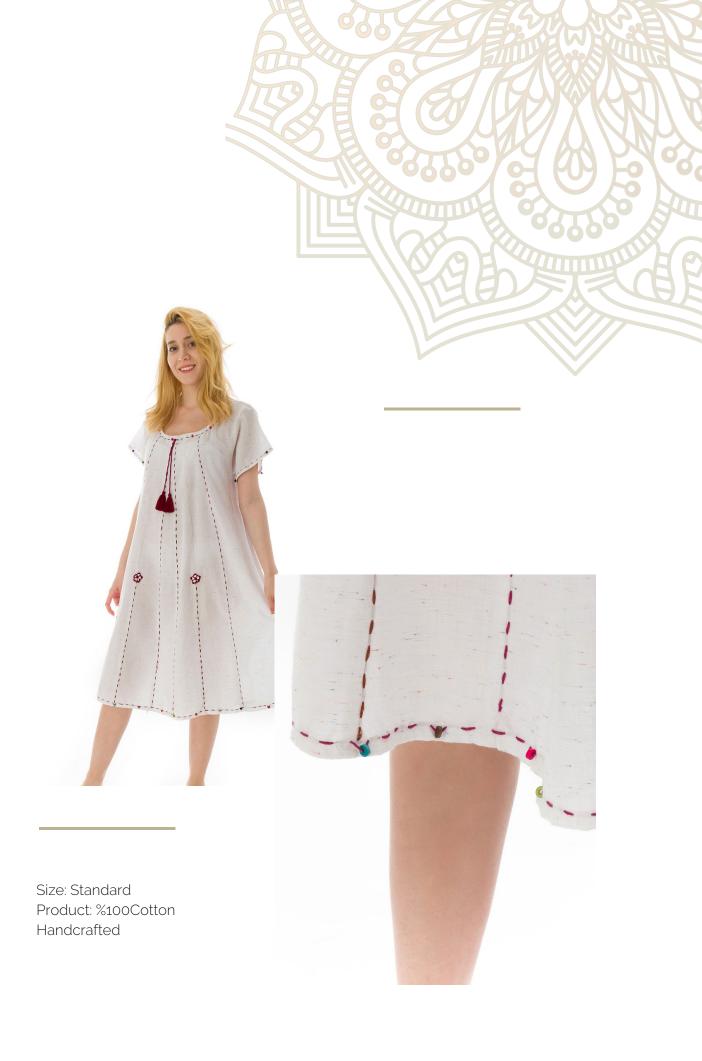

# **PERLA**

PIA

VALA

Size: S/M - L/XL Product: %100Cotton Stonewashed

VANDA

Product: %100Cotton Stonewashed

**VEDIS** 

ZEA