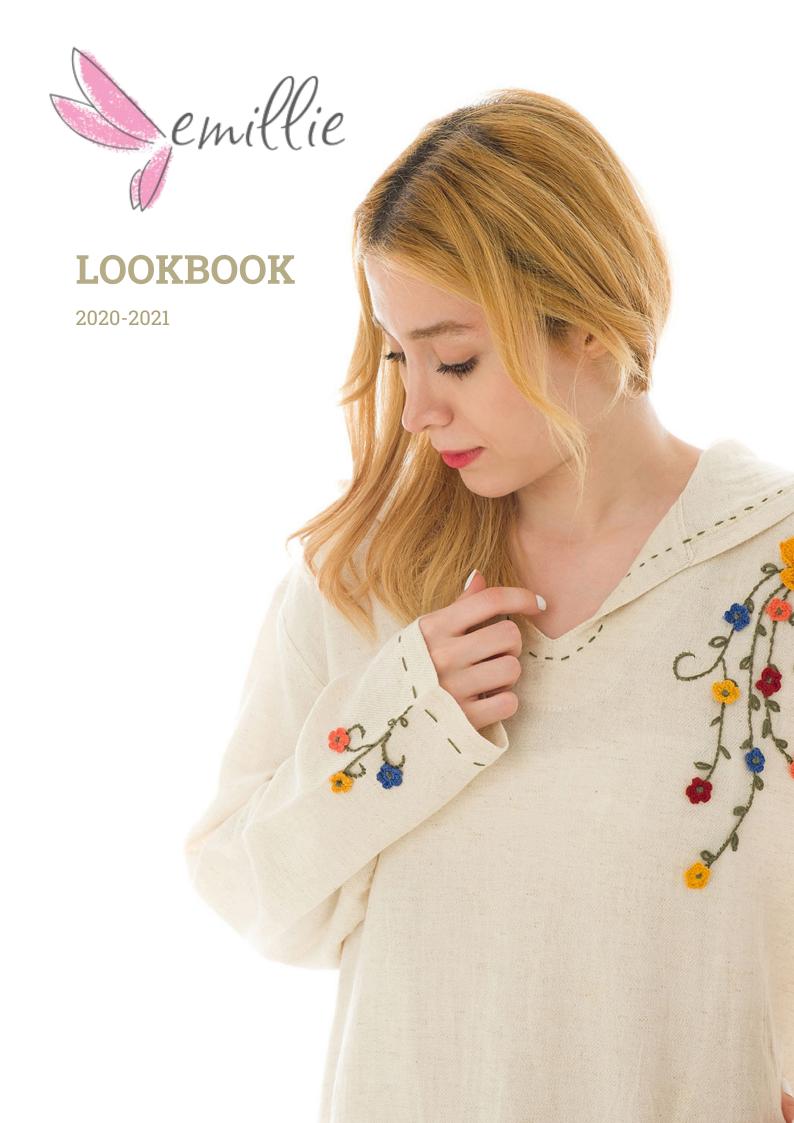

## ABOUT EMILLIE'S PESHTEMAL PRODUCTS

Peshtemal, also known as a Turkish towel or bath towel, is a longestablished tradition from the Ottoman Empire to the present day. Therefore, the Turkish bath and Turkish loincloths are inseparable.

It is woven from many natural threads such as loincloth, linen, cotton, and bamboo, which are used frequently and in every field today. Loincloths consisting of classical colored bars have started to appear in many sizes and patterns with the widespread use of technology and usage areas.

In addition to absorbing water quickly and drying easily, it takes up fewer space thanks to its light and thin structure, and its usage areas have started to increase day by day.





## HANDCRAFTED PRODUCTS OF EMILLIE

As Emillie family we produce our products;

N