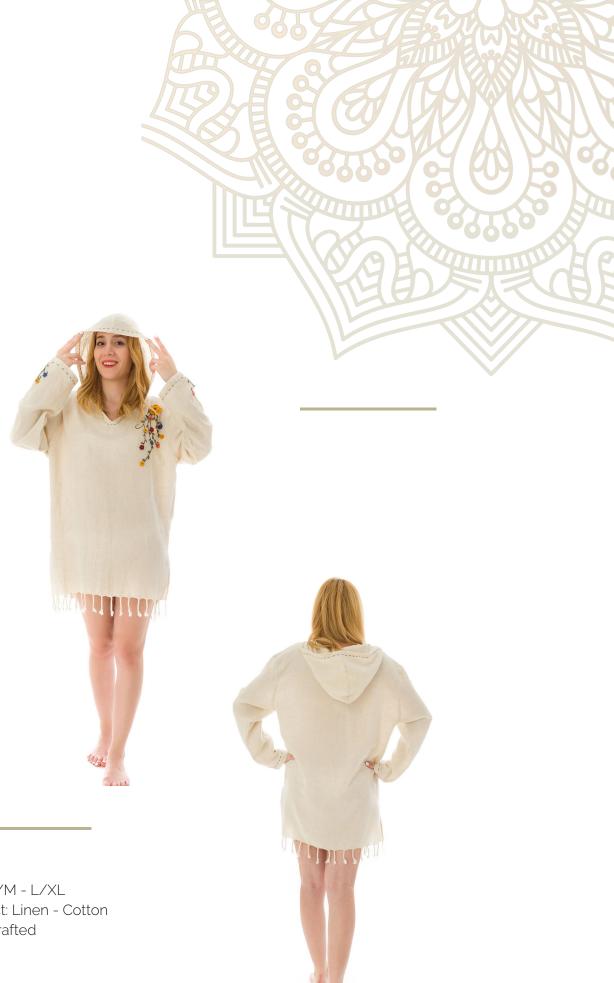

## Learn From The Past and Perfecting Your Futures

**AMBRE** 

Size: S/M - L/XL Product: Linen - Cotton Handcrafted

**ADEL** 

AGATHA

Size: S/M - L/XL Product: %100Cotton Stonewashed

ALISE

ALLY