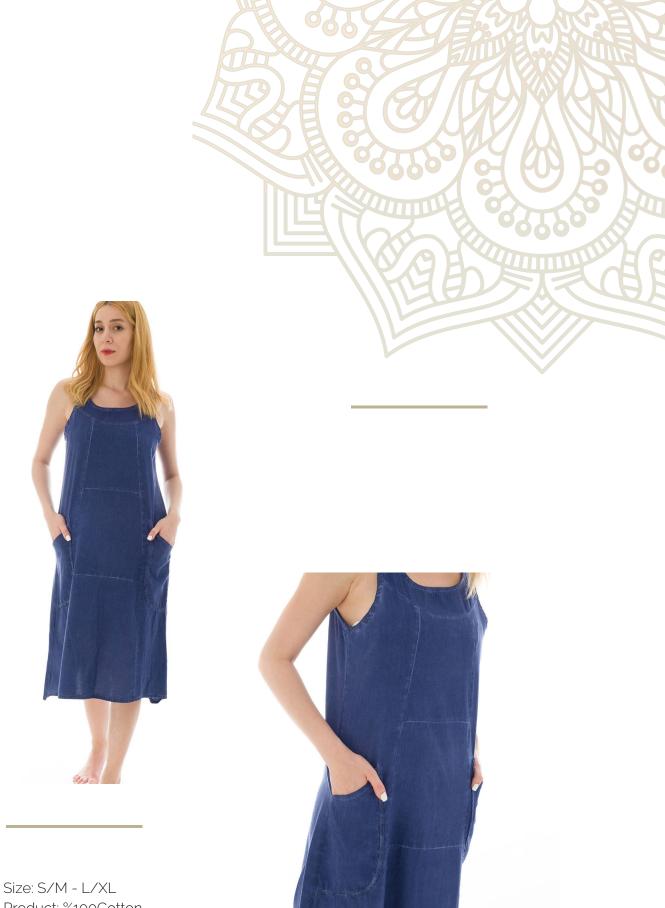

## Learn From The Past and Perfecting Your Futures

**AMBRE** 

Size: S/M - L/XL Product: Linen - Cotton Handcrafted

**ADEL** 

AGATHA

Size: S/M - L/XL Product: %100Cotton Stonewashed

ALISE

ALLY