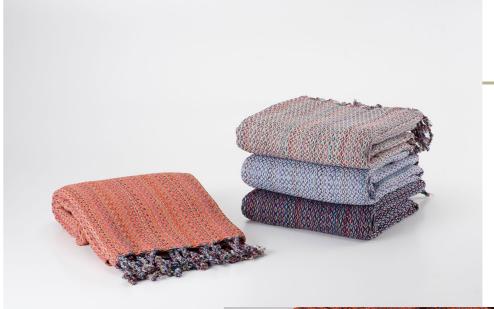

## PRODUCTS WOVEN ON THE LOOM

We have renewed the loincloth, which is a long-established tradition from the Ottoman Empire to the present, for you, without breaking our bond with the past. We have brought together our loincloths, which we produce using both traditional methods and the latest technology, with today's fashion and colors by making them the most natural and useful.

The areas of use of our loincloths, which are frequently used in the bath, sauna, and beach, are increasing day by day because they do not take up much space, absorb a lot of water due to their natural structure and dry quickly, they are now used in picnics, meals, and even sports.

We share our most natural and latest fashion loincloths with you ...

Learn From
The Past and
Perfecting Your
Futures

ALA

ORDER CODE: PL002

Size: 95x180 cm Product: 100%Cotton Woven on the loom

ALAN

ORDER CODE: PL0012