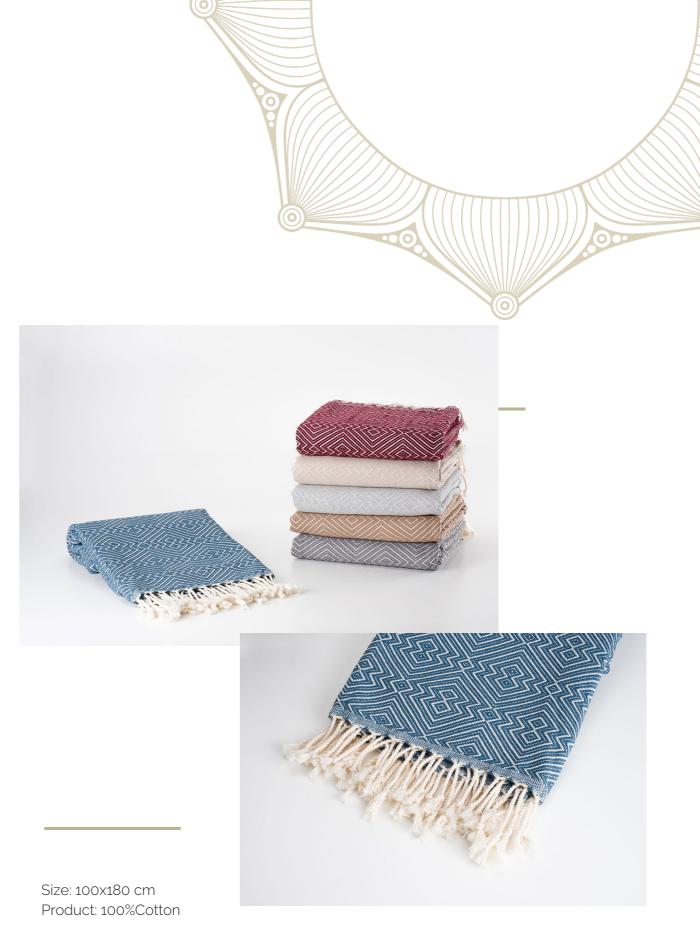

Size: 100x180 cm Product: 100%Cotton Woven on the loom

ATOM

ORDER CODE: PL005

BALIKSIRTI 2li SET

ORDER CODE: PL0011

ORDER CODE: PL006

Size: 95x180 cm Product: 100%Cotton Woven on the loom

DIAMOND 2li SET

SARAYLI

ORDER CODE: PL003

ORDER CODE: PL001

Size: 100x180 cm Product: 100%Cotton

STONEWASHED PESHTEMAL

ORDER CODE: PL0015

VISCOSE PRINTED

ORDER CODE: PL0014