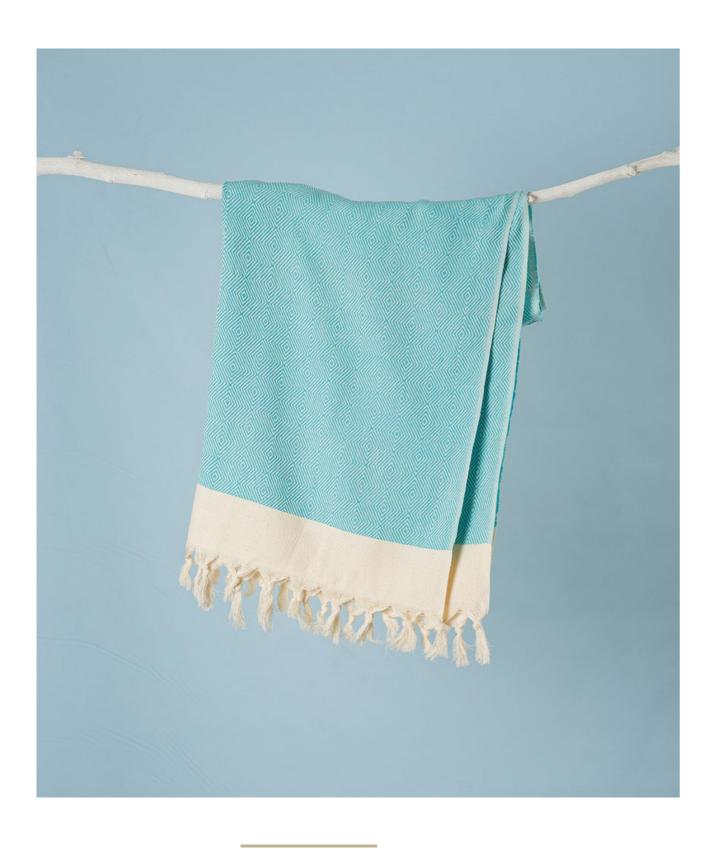

Size: 100x180 cm Product: 100%Cotton Woven on the loom

ATOM

ORDER CODE: PL005

BALIKSIRTI 2li SET

ORDER CODE: PL0011

ORDER CODE: PL006

Size: 95x180 cm Product: 100%Cotton Woven on the loom

DIAMOND 2li SET