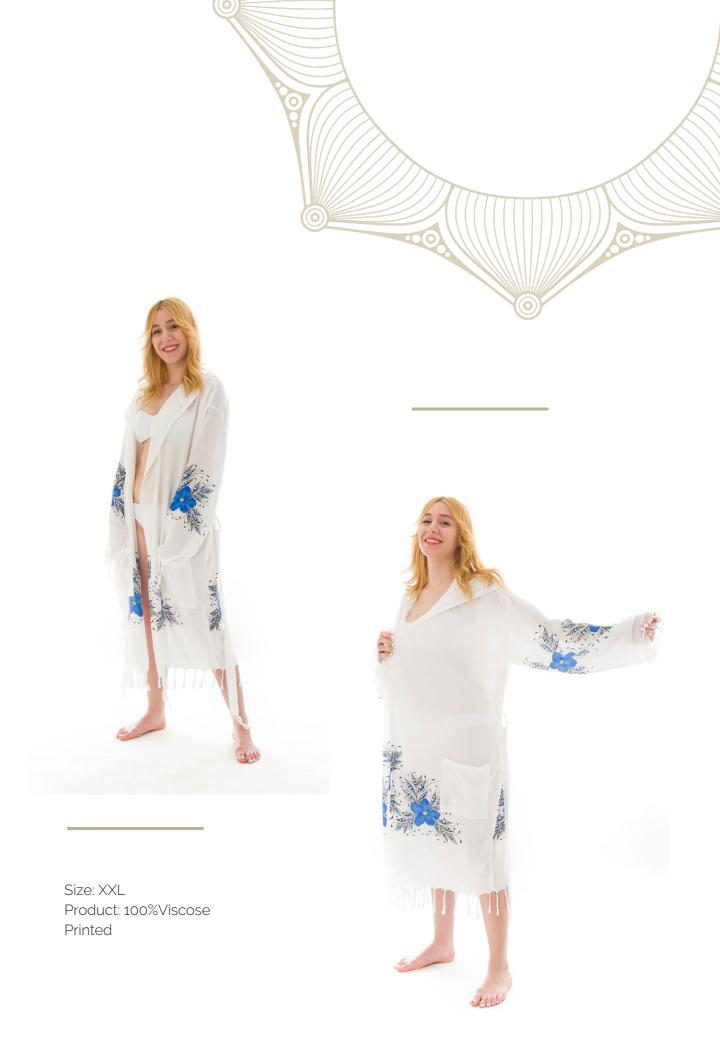

SARAYLI

ORDER CODE: PL003

ORDER CODE: PL001

Size: 100x180 cm Product: 100%Cotton

STONEWASHED PESHTEMAL

ORDER CODE: PL0015

VISCOSE PRINTED

ORDER CODE: PL0014

**VİSKON BASKILI** 

ORDER CODE: PL0014

BASKILI PEŞTAMAL BORNOZ

ORDER CODE: BZ006

PRINTED PESHTEMAL BATHROBE

ORDER CODE: BZ005

HÜRREM BATHROBE

ORDER CODE: BZ002