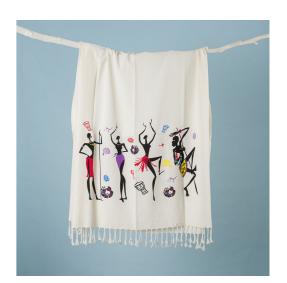

SARAYLI

ORDER CODE: PL003

ORDER CODE: PL001

Size: 100x180 cm Product: 100%Cotton

STONEWASHED PESHTEMAL

ORDER CODE: PL0015

VISCOSE PRINTED

ORDER CODE: PL0014

**VİSKON BASKILI** 

ORDER CODE: PL0014

BASKILI PEŞTAMAL BORNOZ

ORDER CODE: BZ006

PRINTED PESHTEMAL BATHROBE

ORDER CODE: BZ005

HÜRREM BATHROBE

ORDER CODE: BZ002