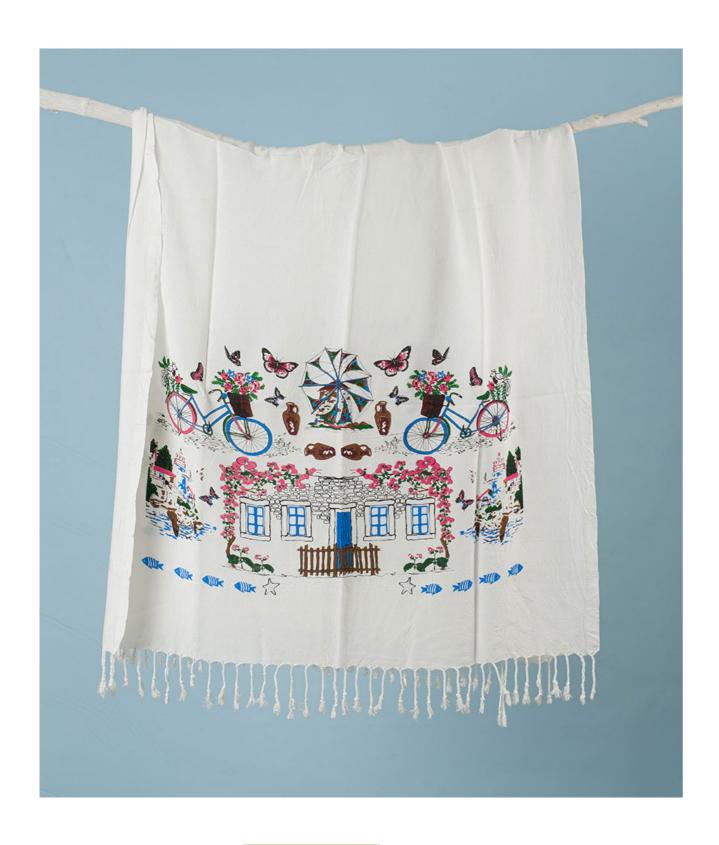

SARAYLI

ORDER CODE: PL003

ORDER CODE: PL001

Size: 100x180 cm Product: 100%Cotton

STONEWASHED PESHTEMAL

ORDER CODE: PL0015

VISCOSE PRINTED

ORDER CODE: PL0014

**VİSKON BASKILI** 

ORDER CODE: PL0014

BASKILI PEŞTAMAL BORNOZ

ORDER CODE: BZ006

PRINTED PESHTEMAL BATHROBE

ORDER CODE: BZ005

HÜRREM BATHROBE

ORDER CODE: BZ002