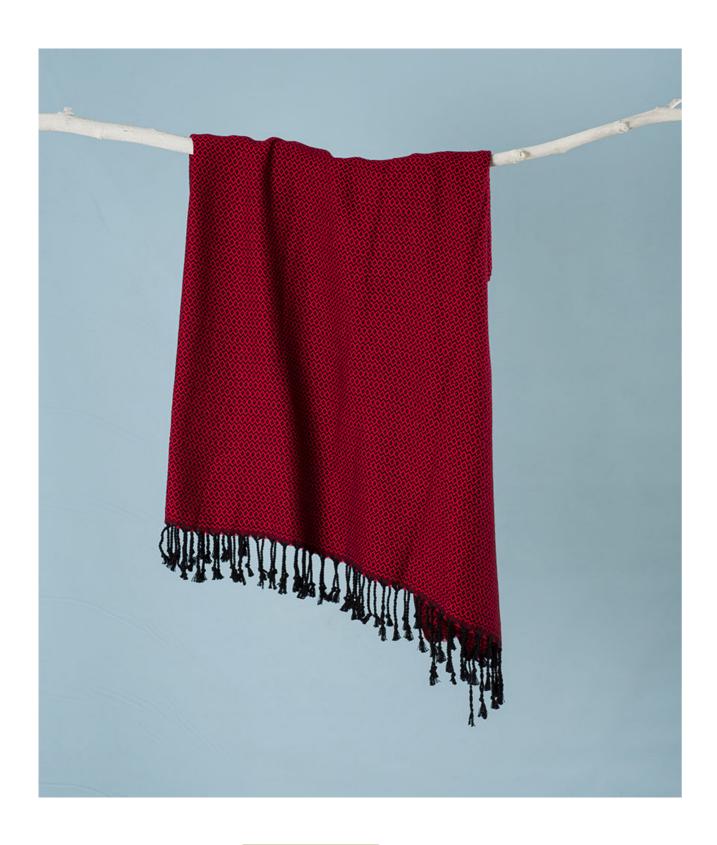

ORDER CODE: PL009

DIAMOND

ORDER CODE: PL007

Size: 95x180 cm Product: 100%Cotton Woven on the loom

ELMAS 2li SET

ORDER CODE: PL0010

Size: 95x180 cm 50X100 cm Product: 100%Cotton Woven on the loom

**ELMAS** 