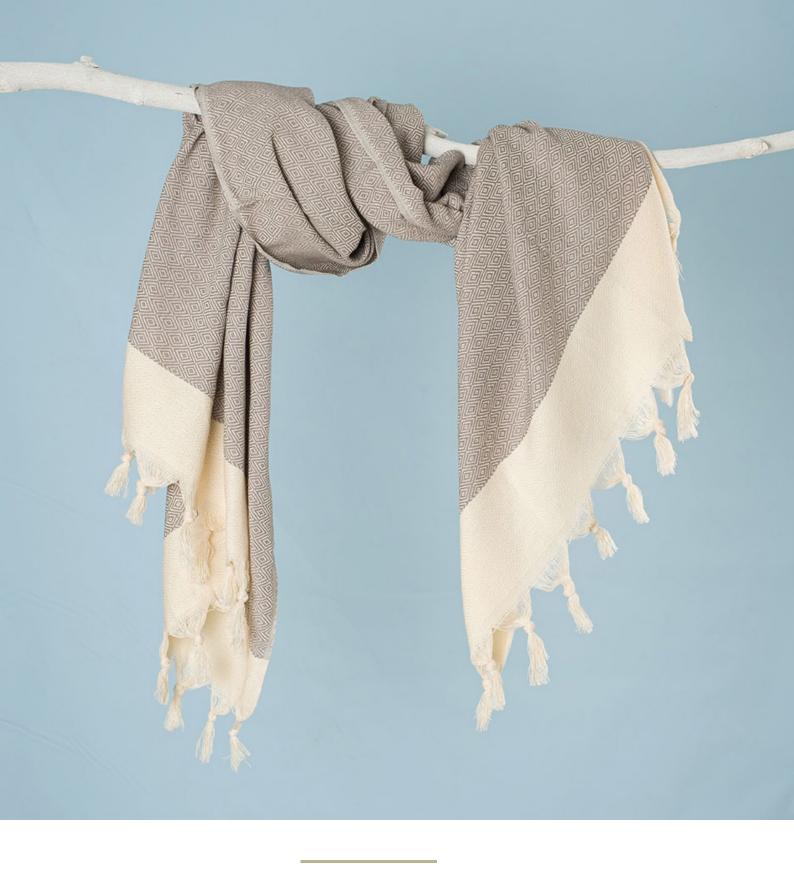

ORDER CODE: PL009

DIAMOND

ORDER CODE: PL007

Size: 95x180 cm Product: 100%Cotton Woven on the loom

ELMAS 2li SET

ORDER CODE: PL0010

Size: 95x180 cm 50X100 cm Product: 100%Cotton Woven on the loom

**ELMAS** 