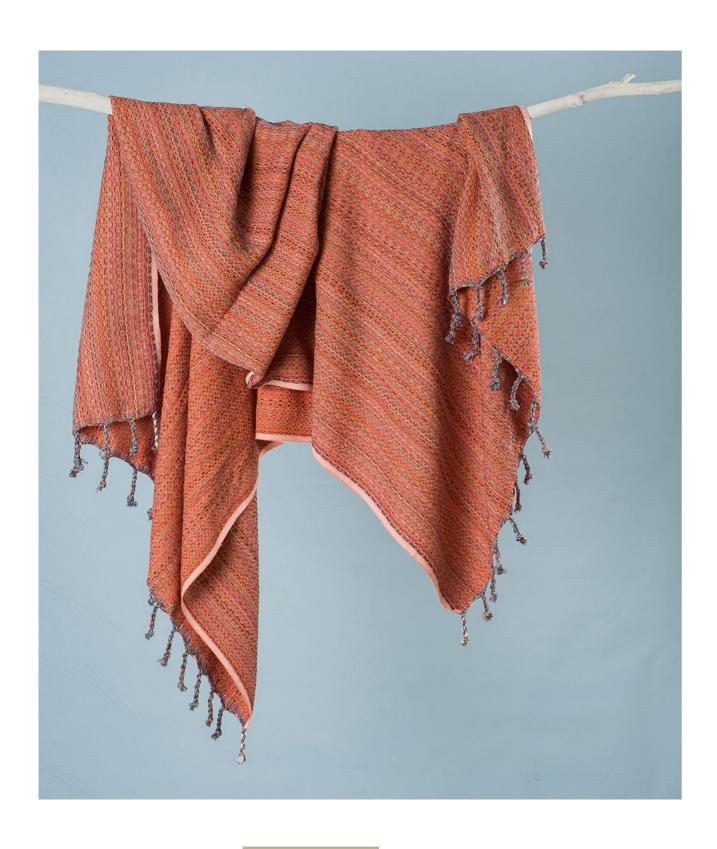

## PRODUCTS WOVEN ON THE LOOM

We have renewed the loincloth, which is a long-established tradition from the Ottoman Empire to the present, for you, without breaking our bond with the past. We have brought together our loincloths, which we produce using both traditional methods and the latest technology, with today's fashion and colors by making them the most natural and useful.

The areas of use of our loincloths, which are frequently used in the bath, sauna, and beach, are increasing day by day because they do not take up much space, absorb a lot of water due to their natural structure and dry quickly, they are now used in picnics, meals, and even sports.

We share our most natural and latest fashion loincloths with you ...

Learn From
The Past and
Perfecting Your
Futures

ALA

ORDER CODE: PL002

Size: 95x180 cm Product: 100%Cotton Woven on the loom

ALAN

ORDER CODE: PL0012