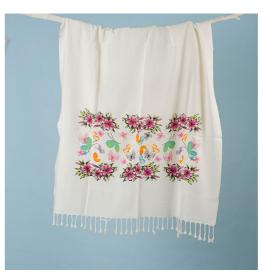

SARAYLI

ORDER CODE: PL003

ORDER CODE: PL001

Size: 100x180 cm Product: 100%Cotton

STONEWASHED PESHTEMAL

ORDER CODE: PL0015

VISCOSE PRINTED

ORDER CODE: PL0014

**VİSKON BASKILI** 

ORDER CODE: PL0014

BASKILI PEŞTAMAL BORNOZ

ORDER CODE: BZ006

PRINTED PESHTEMAL BATHROBE

ORDER CODE: BZ005

HÜRREM BATHROBE

ORDER CODE: BZ002