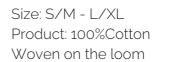

Size: 100x180 cm Product: 100%Cotton Woven on the loom

ATOM

ORDER CODE: PL005

BALIKSIRTI 2li SET

ORDER CODE: PL0011

ORDER CODE: PL006

Size: 95x180 cm Product: 100%Cotton Woven on the loom

DIAMOND 2li SET