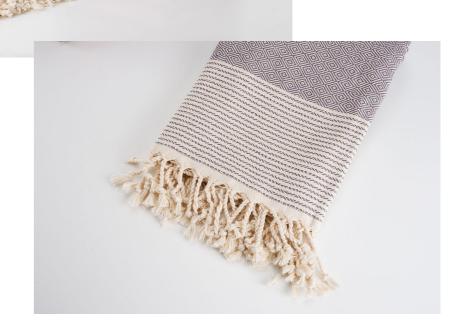

## PRODUCTS WOVEN ON THE LOOM

We have renewed the loincloth, which is a long-established tradition from the Ottoman Empire to the present, for you, without breaking our bond with the past. We have brought together our loincloths, which we produce using both traditional methods and the latest technology, with today's fashion and colors by making them the most natural and useful.

The areas of use of our loincloths, which are frequently used in the bath, sauna, and beach, are increasing day by day because they do not take up much space, absorb a lot of water due to their natural structure and dry quickly, they are now used in picnics, meals, and even sports.

ORDER CODE: PL009

DIAMOND

ORDER CODE: PL007

Size: 95x180 cm Product: 100%Cotton Woven on the loom

ELMAS 2li SET

ORDER CODE: PL0010

Size: 95x180 cm 50X100 cm Product: 100%Cotton Woven on the loom

**ELMAS** 