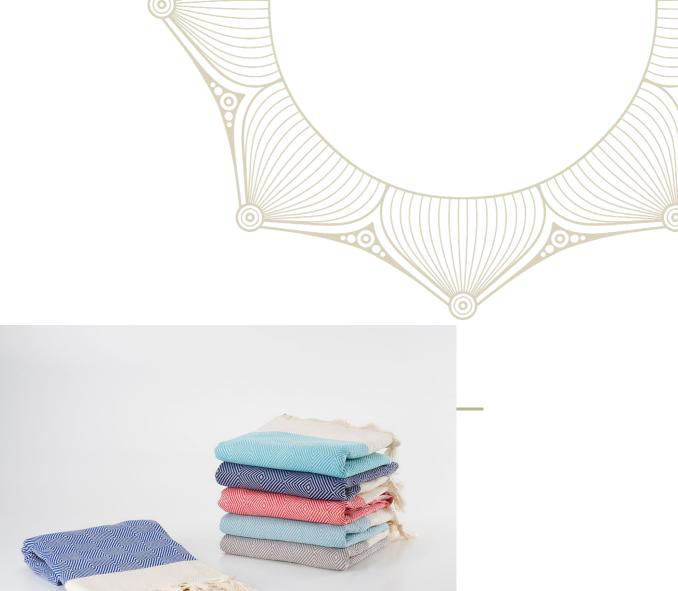

We share our most natural and latest fashion loincloths with you ...

Learn From
The Past and
Perfecting Your
Futures

ALA

ORDER CODE: PL002

Size: 95x180 cm Product: 100%Cotton Woven on the loom

ALAN

ORDER CODE: PL0012