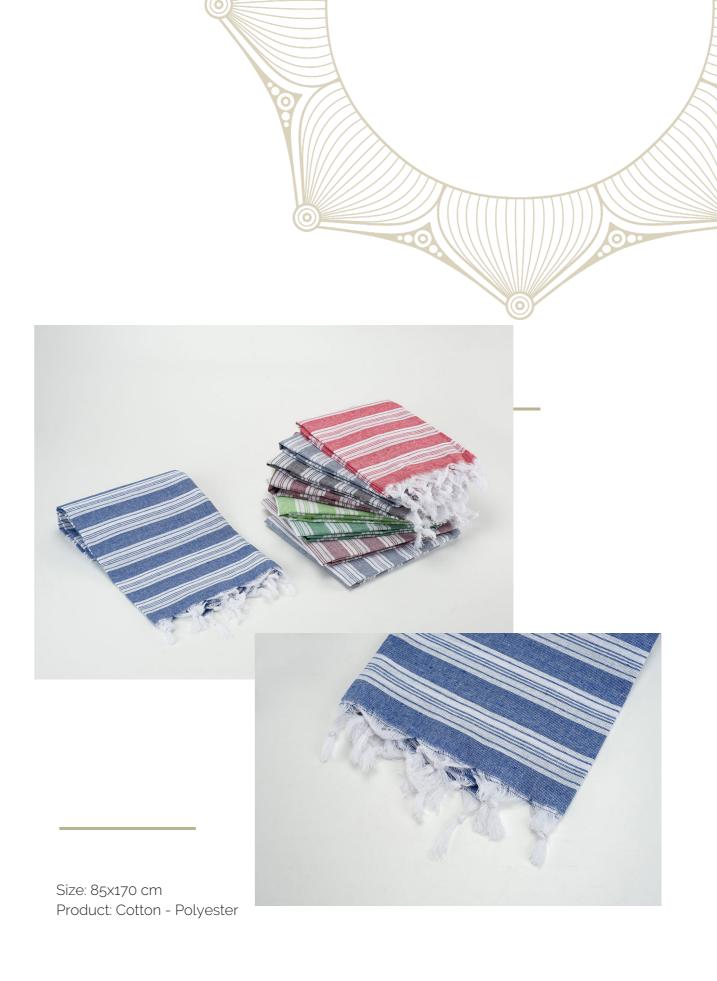

We share our most natural and latest fashion loincloths with you ...

Learn From
The Past and
Perfecting Your
Futures

ALA

ORDER CODE: PL002

Size: 95x180 cm Product: 100%Cotton Woven on the loom

ALAN

ORDER CODE: PL0012

Size: 100x180 cm Product: 100%Cotton Woven on the loom

ATOM

ORDER CODE: PL005

BALIKSIRTI 2li SET

ORDER CODE: PL0011

ORDER CODE: PL006

Size: 95x180 cm Product: 100%Cotton Woven on the loom

DIAMOND 2li SET