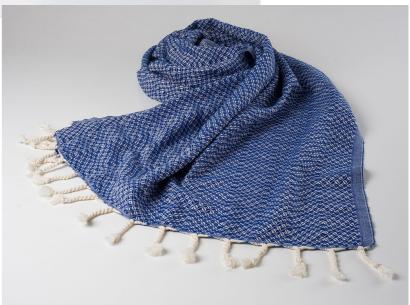

SARAYLI

ORDER CODE: PL003

ORDER CODE: PL001

Size: 100x180 cm Product: 100%Cotton

STONEWASHED PESHTEMAL

ORDER CODE: PL0015

VISCOSE PRINTED

ORDER CODE: PL0014