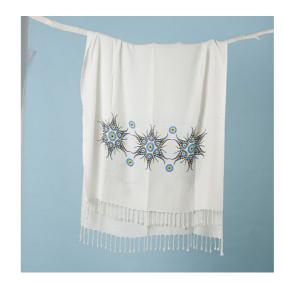

SARAYLI

ORDER CODE: PL003

ORDER CODE: PL001

Size: 100x180 cm Product: 100%Cotton

STONEWASHED PESHTEMAL

ORDER CODE: PL0015

VISCOSE PRINTED

ORDER CODE: PL0014

**VİSKON BASKILI** 

ORDER CODE: PL0014

BASKILI PEŞTAMAL BORNOZ

ORDER CODE: BZ006

PRINTED PESHTEMAL BATHROBE

ORDER CODE: BZ005

HÜRREM BATHROBE

ORDER CODE: BZ002