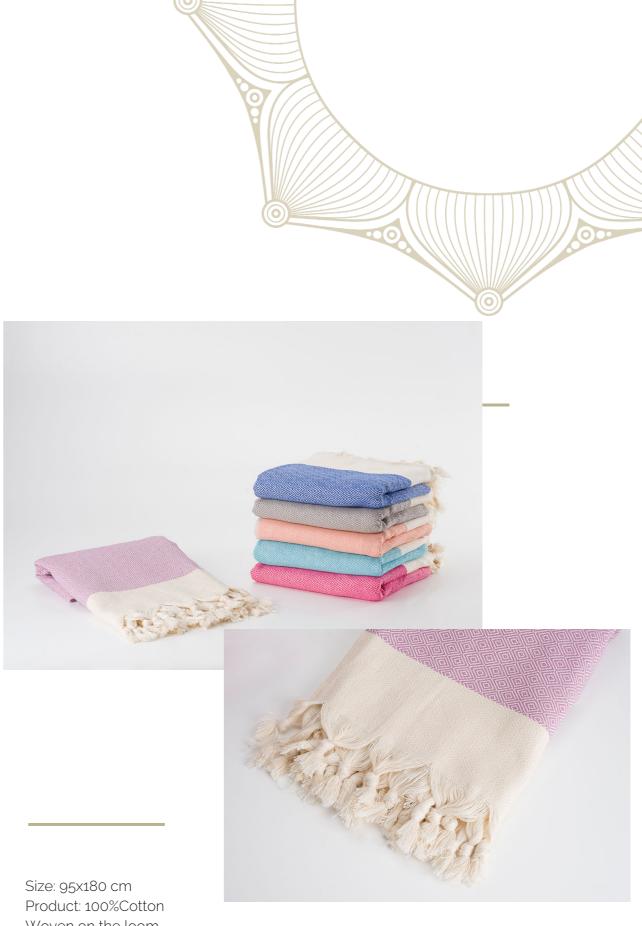

We share our most natural and latest fashion loincloths with you ...

Learn From
The Past and
Perfecting Your
Futures

ALA

ORDER CODE: PL002

Size: 95x180 cm Product: 100%Cotton Woven on the loom

ALAN

ORDER CODE: PL0012

Size: 100x180 cm Product: 100%Cotton Woven on the loom

ATOM

ORDER CODE: PL005

BALIKSIRTI 2li SET

ORDER CODE: PL0011

ORDER CODE: PL006

Size: 95x180 cm Product: 100%Cotton Woven on the loom

DIAMOND 2li SET