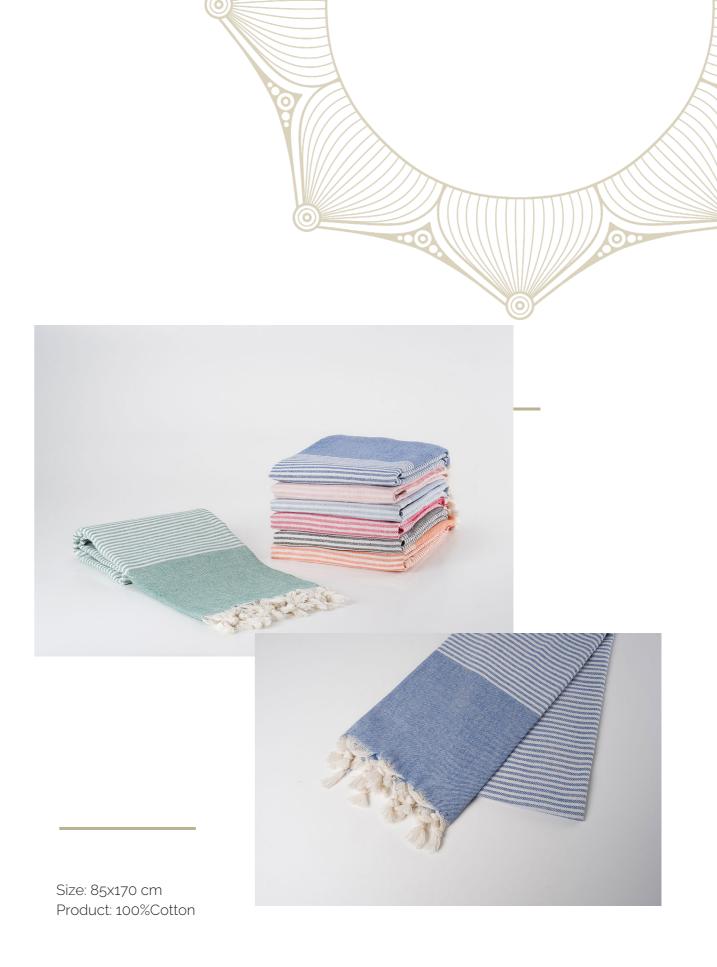

Size: 100x180 cm Product: 100%Cotton Woven on the loom

ATOM

ORDER CODE: PL005

BALIKSIRTI 2li SET

ORDER CODE: PL0011

ORDER CODE: PL006

Size: 95x180 cm Product: 100%Cotton Woven on the loom

DIAMOND 2li SET