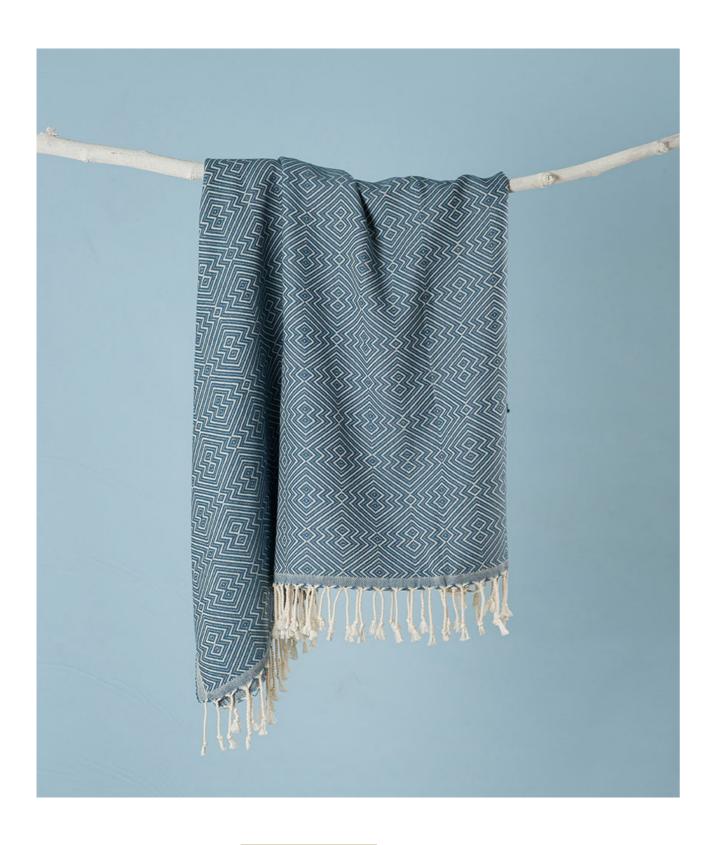

Size: 100x180 cm Product: 100%Cotton Woven on the loom

ATOM

ORDER CODE: PL005

BALIKSIRTI 2li SET

ORDER CODE: PL0011

ORDER CODE: PL006

Size: 95x180 cm Product: 100%Cotton Woven on the loom

DIAMOND 2li SET

ORDER CODE: PL009

DIAMOND

ORDER CODE: PL007

Size: 95x180 cm Product: 100%Cotton Woven on the loom

ELMAS 2li SET

ORDER CODE: PL0010

Size: 95x180 cm 50X100 cm Product: 100%Cotton Woven on the loom

**ELMAS** 