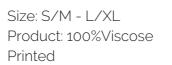

SARAYLI

ORDER CODE: PL003

ORDER CODE: PL001

Size: 100x180 cm Product: 100%Cotton

STONEWASHED PESHTEMAL

ORDER CODE: PL0015

VISCOSE PRINTED

ORDER CODE: PL0014

**VİSKON BASKILI** 

ORDER CODE: PL0014

BASKILI PEŞTAMAL BORNOZ

ORDER CODE: BZ006

PRINTED PESHTEMAL BATHROBE

ORDER CODE: BZ005

HÜRREM BATHROBE

ORDER CODE: BZ002