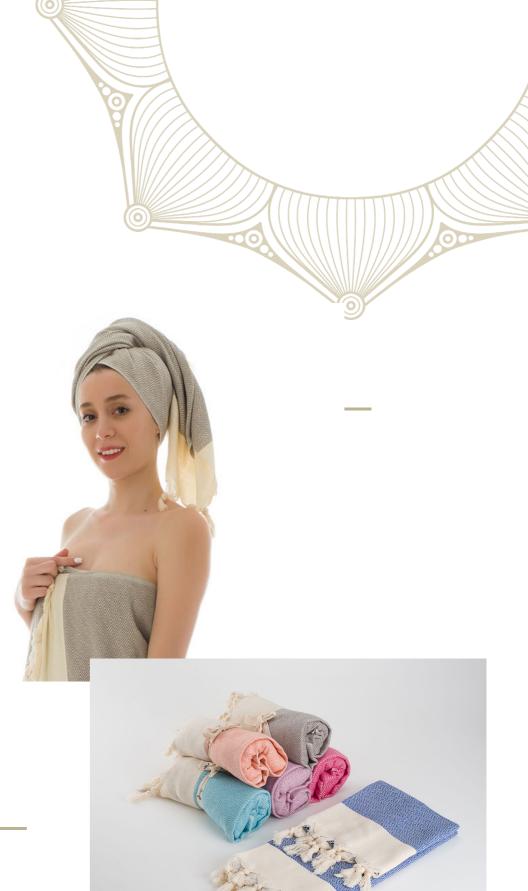

The areas of use of our loincloths, which are frequently used in the bath, sauna, and beach, are increasing day by day because they do not take up much space, absorb a lot of water due to their natural structure and dry quickly, they are now used in picnics, meals, and even sports.

We share our most natural and latest fashion loincloths with you ...

Learn From
The Past and
Perfecting Your
Futures

ALA

ORDER CODE: PL002

Size: 95x180 cm Product: 100%Cotton Woven on the loom

ALAN

ORDER CODE: PL0012