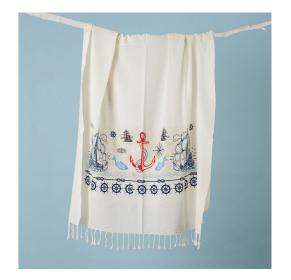

SARAYLI

ORDER CODE: PL003

ORDER CODE: PL001

Size: 100x180 cm Product: 100%Cotton

STONEWASHED PESHTEMAL

ORDER CODE: PL0015

VISCOSE PRINTED

ORDER CODE: PL0014

**VİSKON BASKILI** 

ORDER CODE: PL0014

BASKILI PEŞTAMAL BORNOZ

ORDER CODE: BZ006

PRINTED PESHTEMAL BATHROBE

ORDER CODE: BZ005

HÜRREM BATHROBE

ORDER CODE: BZ002