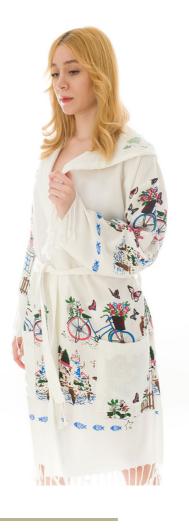

SARAYLI

ORDER CODE: PL003

ORDER CODE: PL001

Size: 100x180 cm Product: 100%Cotton

STONEWASHED PESHTEMAL

ORDER CODE: PL0015

VISCOSE PRINTED

ORDER CODE: PL0014

**VİSKON BASKILI** 

ORDER CODE: PL0014

BASKILI PEŞTAMAL BORNOZ

ORDER CODE: BZ006

PRINTED PESHTEMAL BATHROBE

ORDER CODE: BZ005

HÜRREM BATHROBE

ORDER CODE: BZ002